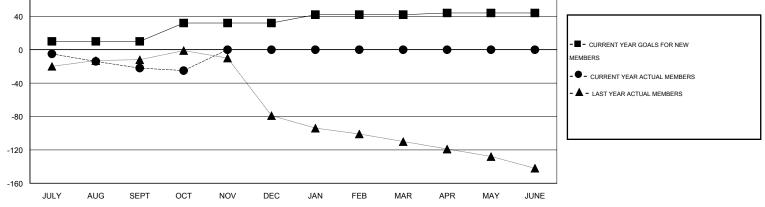

## GMT: John Muller

GMT CA 7

| Clubs                 |                  |           |                  |                  | Members               |                    |                                     |                    |                  |
|-----------------------|------------------|-----------|------------------|------------------|-----------------------|--------------------|-------------------------------------|--------------------|------------------|
| RESULTS FOR 2015-2016 |                  |           |                  |                  | RESULTS FOR 2015-2016 |                    |                                     |                    |                  |
| QUARTER               | NEW CLUB<br>GOAL | NEW CLUBS | DROPPED<br>CLUBS | NET<br>GAIN/LOSS | QUARTER               | NEW MEMBER<br>GOAL | CHARTER AND<br>NEW MEMBERS<br>ADDED | DROPPED<br>MEMBERS | NET<br>GAIN/LOSS |
| JULY/AUG/SEPT         | 0                | 0         | 1                | -1               | JULY/AUG/SEPT         | 10                 | 42                                  | 64                 | -22              |
| OCT/NOV/DEC           | 1                | 0         | 0                | 0                | OCT/NOV/DEC           | 22                 | 16                                  | 19                 | -3               |
| JAN/FEB/MAR           | 0                | 0         | 0                | 0                | JAN/FEB/MAR           | 10                 | 0                                   | 0                  | 0                |
| APR/MAY/JUNE          | 1                | 0         | 0                | 0                | APR/MAY/JUNE          | 2                  | 0                                   | 0                  | 0                |