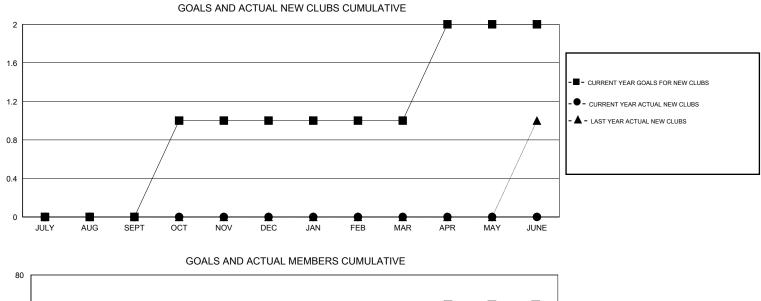

## GMT: John Muller

GMT CA 7

| Clubs                 |                  |           |                  |                  | Members               |                    |                                     |                    |                  |
|-----------------------|------------------|-----------|------------------|------------------|-----------------------|--------------------|-------------------------------------|--------------------|------------------|
| RESULTS FOR 2015-2016 |                  |           |                  |                  | RESULTS FOR 2015-2016 |                    |                                     |                    |                  |
| QUARTER               | NEW CLUB<br>GOAL | NEW CLUBS | DROPPED<br>CLUBS | NET<br>GAIN/LOSS | QUARTER               | NEW MEMBER<br>GOAL | CHARTER AND<br>NEW MEMBERS<br>ADDED | DROPPED<br>MEMBERS | NET<br>GAIN/LOSS |
| JULY/AUG/SEPT         | 0                | 0         | 1                | -1               | JULY/AUG/SEPT         | 10                 | 42                                  | 64                 | -22              |
| OCT/NOV/DEC           | 1                | 0         | 0                | 0                | OCT/NOV/DEC           | 22                 | 16                                  | 19                 | -3               |
| JAN/FEB/MAR           | 0                | 0         | 0                | 0                | JAN/FEB/MAR           | 10                 | 0                                   | 0                  | 0                |
| APR/MAY/JUNE          | 1                | 0         | 0                | 0                | APR/MAY/JUNE          | 2                  | 0                                   | 0                  | 0                |